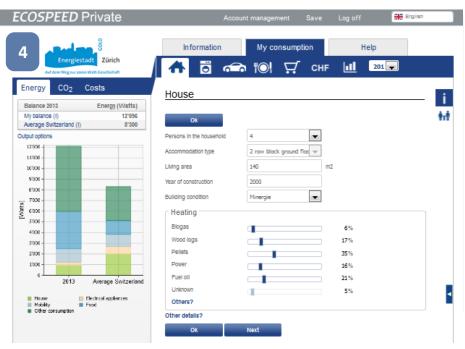

#### In the tool

4) Your logo or image

Country-specific data set for the whole of Europe.